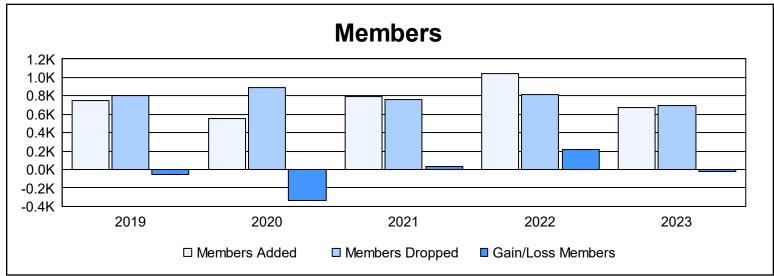

District 321C1 As of June 2023 Cumulative

| Year      | New<br>Clubs | Dropped<br>Clubs | Gain/<br>Loss<br>Clubs | New<br>Members | Charter<br>Members | Reinstate<br>Members | Transfer<br>Members | Total<br>Member<br>Added | Total<br>Members<br>Dropped | Gain/<br>Loss<br>Members |
|-----------|--------------|------------------|------------------------|----------------|--------------------|----------------------|---------------------|--------------------------|-----------------------------|--------------------------|
| 2018-2019 | 9            | 11               | -2                     | 395            | 276                | 69                   | 11                  | 751                      | 804                         | -53                      |
| 2019-2020 | 11           | 3                | 8                      | 272            | 201                | 67                   | 10                  | 550                      | 892                         | -342                     |
| 2020-2021 | 10           | 7                | 3                      | 532            | 227                | 28                   | 1                   | 788                      | 759                         | 29                       |
| 2021-2022 | 9            | 21               | -12                    | 650            | 286                | 94                   | 11                  | 1,041                    | 819                         | 222                      |
| 2022-2023 | 7            | 4                | 3                      | 348            | 230                | 79                   | 18                  | 675                      | 692                         | -17                      |
| Average   | 9            | 9                | 0                      | 439            | 244                | 67                   | 10                  | 761                      | 793                         | -32                      |