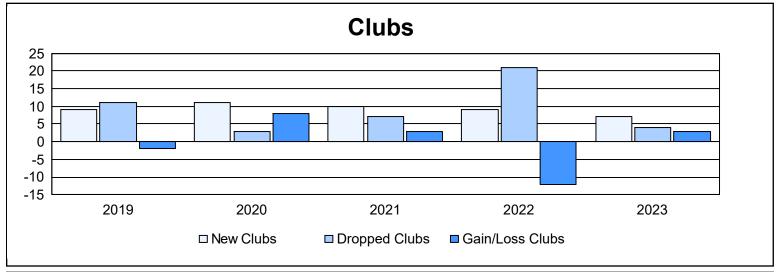

District 321C1 As of June 2023 Cumulative

| Year      | New<br>Clubs | Dropped<br>Clubs | Gain/<br>Loss<br>Clubs | New<br>Members | Charter<br>Members | Reinstate<br>Members | Transfer<br>Members | Total<br>Member<br>Added | Total<br>Members<br>Dropped | Gain/<br>Loss<br>Members |
|-----------|--------------|------------------|------------------------|----------------|--------------------|----------------------|---------------------|--------------------------|-----------------------------|--------------------------|
| 2018-2019 | 9            | 11               | -2                     | 395            | 276                | 69                   | 11                  | 751                      | 804                         | -53                      |
| 2019-2020 | 11           | 3                | 8                      | 272            | 201                | 67                   | 10                  | 550                      | 892                         | -342                     |
| 2020-2021 | 10           | 7                | 3                      | 532            | 227                | 28                   | 1                   | 788                      | 759                         | 29                       |
| 2021-2022 | 9            | 21               | -12                    | 650            | 286                | 94                   | 11                  | 1,041                    | 819                         | 222                      |
| 2022-2023 | 7            | 4                | 3                      | 348            | 230                | 79                   | 18                  | 675                      | 692                         | -17                      |
| Average   | 9            | 9                | 0                      | 439            | 244                | 67                   | 10                  | 761                      | 793                         | -32                      |